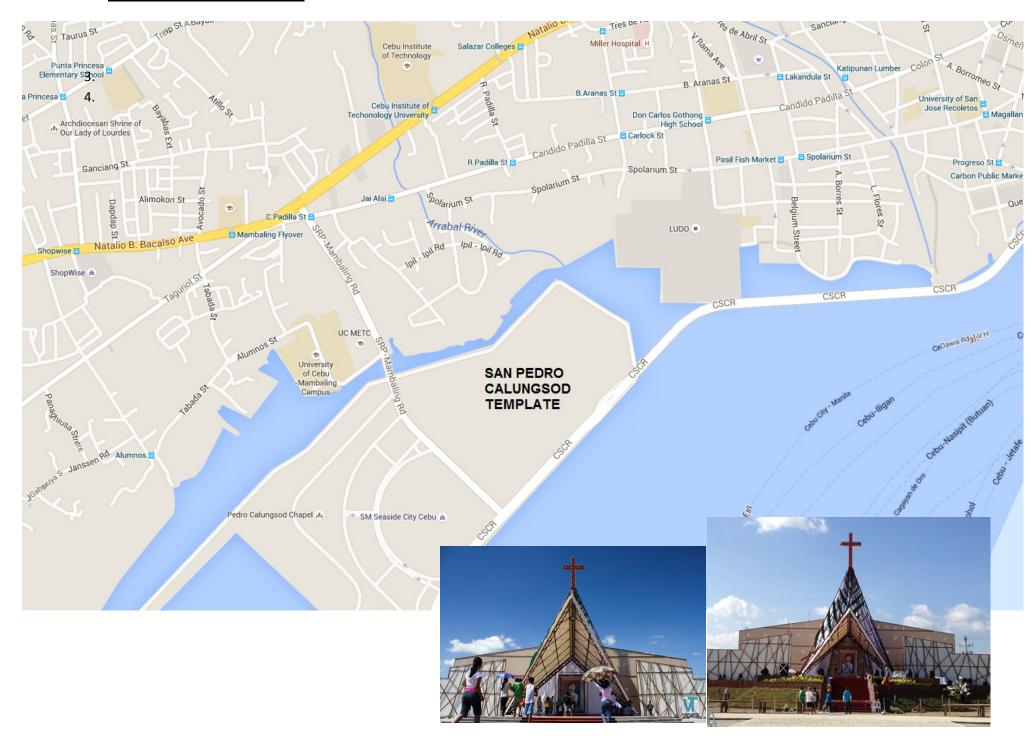

## Exact Location: SAN PEDRO CALUNGSOD TEMPLATE, SRP (SOUTH COSTAL PROPERTIES), CEBU

1. **Directions:** For those who wanted to take a private car/taxi. Upon arrival at the airport, walk at the exit then turn right, metered taxis are parked there.

## **CLOSER LOOK OF THE LOCATION**

- 3. **HOTELS nearby** you can have an option to book on these hotels with their website below.
- a. BAYFRONT HOTEL Php 2500-3500
   <a href="http://www.bayfronthotelcebu.com/">http://www.bayfronthotelcebu.com/</a>
   15-minute ride going to the location and distance is about 7km