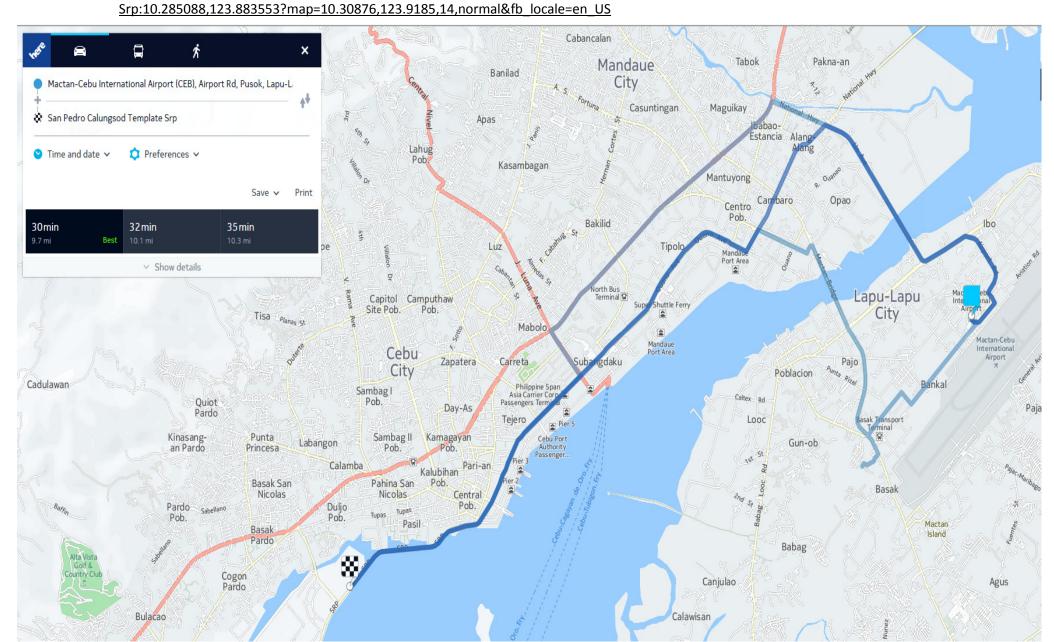

MAP – you can view this map on this website. Please see image below or click this link to view map.
 https://maps.here.com/directions/drive/Mactan-Cebu-International-Airport-CEB,-Airport-Rd,-Pusok,-Lapu-Lapu-City,-Philippines:608wcb4t-6259017a5b364385b18694eeea427774/San-Pedro-Calungsod-Template