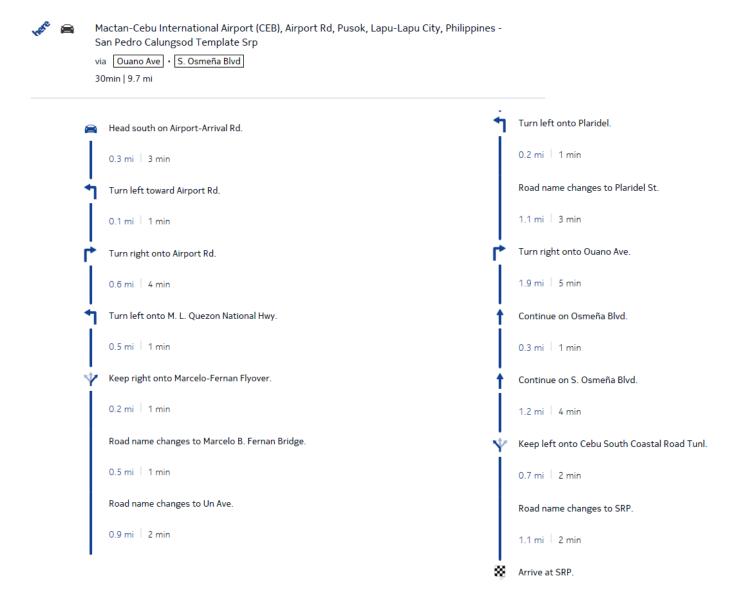

MAP – you can view this map on this website. Please see image below or click this link to view map.
 https://maps.here.com/directions/drive/Mactan-Cebu-International-Airport-CEB,-Airport-Rd,-Pusok,-Lapu-Lapu-City,-Philippines:608wcb4t-6259017a5b364385b18694eeea427774/San-Pedro-Calungsod-Template